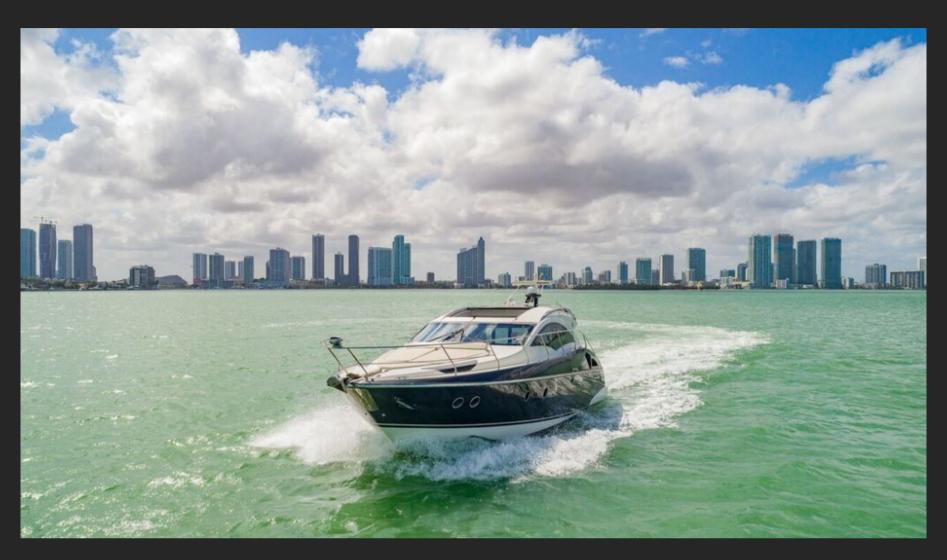

harp, if a bit futuristic, with everything from the backrest of the bench-style helm chair to the corner moldings on the full-beam, hinged and bi-folding glass doors comprised of rigid angles, as if the interior designers had been inspired by the angles of a honeycomb. But unlike a beehive, the 40 won't feel cramped, especially in the saloon, thanks to the open, flowing feeling that results from the combination of the 6'6"x11'3" retractable sunroof and the aforementioned glass doors.

| TIME:   | RETAIL | MEMBER |
|---------|--------|--------|
| 4 Hours | \$1800 | \$1700 |
| 8 Hours | \$2300 | \$2200 |

### FEATURES & OPTIONS

#### Features

### Options

Water Toys

Brand: Marquis Yachts 420 Sport Coupe

Length: 43 ft

Year: 2009

Guests: 12

Cabins: 2

Beds: 4

Bathrooms: 2



# GALLERY





















## TERMS AND CONDITIONS:

All charters must adhere to the maximum passenger allowance which differs on each yacht set by USCG

Full day charter is 8 hours

100% drug free/smoke free boat; however some boats allow cigarette smoking on the aft deck.

All boats come with captain and insurance is included.

Fuel is included for local idle/trolling speed around local areas. For high speed cruising fuel is charged extra We love animals and would feel terrible if they get seasick, so as a general rule no pets allowed.