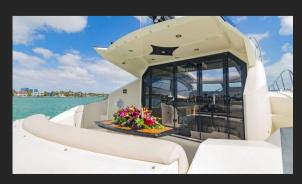

# 43 MARQUIS

The styling is sharp, if a bit futuristic, with everything from the backrest of the bench-style helm chair to the corner moldings on the full-beam, hinged and bi-folding glass doors comprised of rigid angles, as if the interior designers had been inspired by the angles of a honeycomb. But unlike a beehive, the 40 won't feel cramped, especially in the saloon, thanks to the open, flowing feeling that results from the combination of the 6'6"x11'3" retractable sunroof and the aforementioned glass doors.