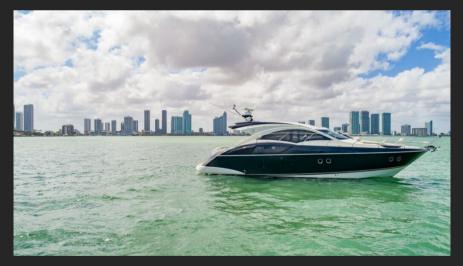

rp, if a bit futuristic, with everything from the backrest of the bench-style helm chair to the corner moldings on the full-beam, hinged and bi-folding glass doors comprised of rigid angles, as if the interior designers had been inspired by the angles of a honeycomb. But unlike a beehive, the 40 won't feel cramped, especially in the saloon, thanks to the open, flowing feeling that results from the combination of the 6'6"x11'3" retractable sunroof and the aforementioned glass doors.

| TIME:   | RETAIL | MEMBER |
|---------|--------|--------|
| 4 Hours | \$1800 | \$1700 |
| 8 Hours | \$2300 | \$2200 |

### FEATURES & OPTIONS

#### Features

### Options

Water Toys

Brand: Marquis Yachts 420 Sport Coupe

Length: 43 ft

Year: 2009

Guests: 12

Cabins: 2

Beds: 4

Bathrooms: 2



# GALLERY





















## TERMS AND CONDITIONS:

All charters must adhere to the maximum passenger allowance which differs on each yacht set by USCG

Full day charter is 8 hours

100% drug free/smoke free boat; however some boats allow cigarette smoking on the aft deck.

All boats come with captain and insurance is included.

Fuel is included for local idle/trolling speed around local areas. For high speed cruising fuel is charged extra We love animals and would feel terrible if they get seasick, so as a general rule no pets allowed.