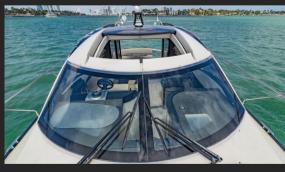

# 43 MARQUIS

The styling is sharp, if a bit futuristic, with everything from the backrest of the bench-style helm chair to the corner moldings on the full-beam, hinged and bi-folding glass doors comprised of rigid angles, as if the interior designers had been inspired by the angles of a honeycomb. But unlike a beehive, the 40 won't feel cramped, especially in the saloon, thanks to the open, flowing feeling that results from the combination of the 6'6"x11'3" retractable sunroof and the aforementioned glass doors.