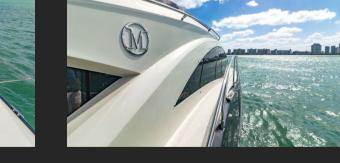

# 43 MARQUIS

The styling is sharp, if a bit futuristic, with everything from the backrest of the bench-style helm chair to the corner moldings on the full-beam, hinged and bi-folding glass doors comprised of rigid angles, as if the interior designers had been inspired by the angles of a honeycomb. But unlike a beehive, the 40 won't feel cramped, especially in the saloon, thanks to the open, flowing feeling that results from the combination of the 6'6"x11'3" retractable sunroof and the aforementioned glass doors.