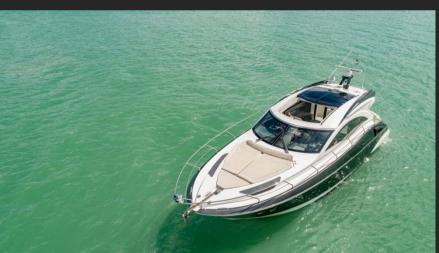

, if a bit futuristic, with everything from the backrest of the bench-style helm chair to the corner moldings on the full-beam, hinged and bi-folding glass doors comprised of rigid angles, as if the interior designers had been inspired by the angles of a honeycomb. But unlike a beehive, the 40 won't feel cramped, especially in the saloon, thanks to the open, flowing feeling that results from the combination of the 6'6"x11'3" retractable sunroof and the aforementioned glass doors.

| TIME:   | RETAIL | MEMBER |
|---------|--------|--------|
| 4 Hours | \$1800 | \$1700 |
| 8 Hours | \$2300 | \$2200 |

### FEATURES & OPTIONS

#### Features

### Options

Water Toys

Brand: Marquis Yachts 420 Sport Coupe

Length: 43 ft

Year: 2009

Guests: 12

Cabins: 2

Beds: 4

Bathrooms: 2



# GALLERY





















## TERMS AND CONDITIONS:

All charters must adhere to the maximum passenger allowance which differs on each yacht set by USCG

Full day charter is 8 hours

100% drug free/smoke free boat; however some boats allow cigarette smoking on the aft deck.

All boats come with captain and insurance is included.

Fuel is included for local idle/trolling speed around local areas. For high speed cruising fuel is charged extra We love animals and would feel terrible if they get seasick, so as a general rule no pets allowed.