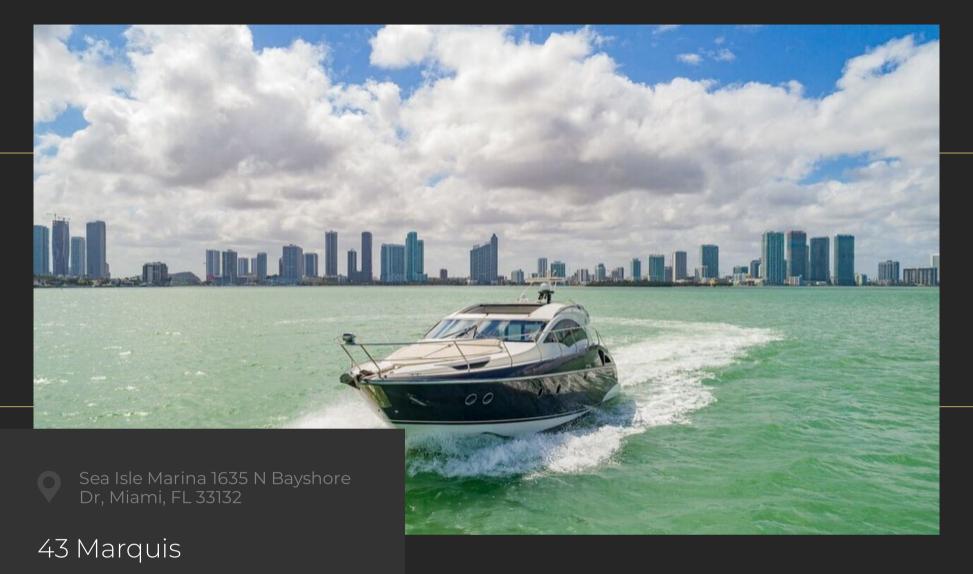

# 43 MARQUIS

The styling is sharp, if a bit futuristic, with everything from the backrest of the bench-style helm chair to the corner moldings on the full-beam, hinged and bi-folding glass doors comprised of rigid angles, as if the interior designers had been inspired by the angles of a honeycomb. But unlike a beehive, the 40 won't feel cramped, especially in the saloon, thanks to the open, flowing feeling that results from the combination of the 6'6"x11'3" retractable sunroof and the aforementioned glass doors.

### Options

Water Toys

Brand: Marquis Yachts 420 Sport Coupe

Length: 43 ft

Year: 2009

Guests: 12

Cabins: 2

Beds: 4